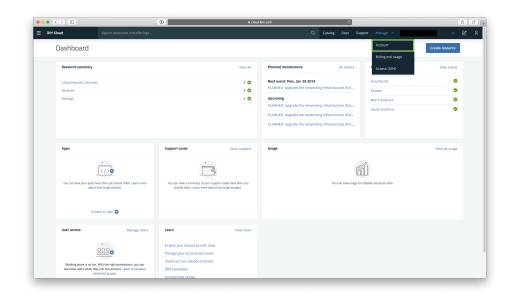

Step 4: Click on Account from the drop-down menu

Step 5: Click on Account Settings from the left-hand menu

**Step 6:** Scroll down until you see the Feature (Promo) Code section and click on Apply Code

**Step 7:** Enter (or copy/paste) your 25-character promo code and click Apply