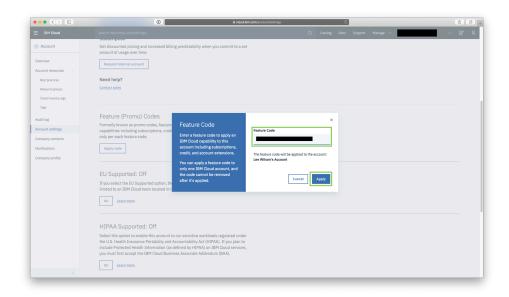

Step 4: Click on Account from the drop-down menu

Step 5: Click on Account Settings from the left-hand menu

**Step 6:** Scroll down until you see the Feature (Promo) Code section and click on Apply Code

**Step 7:** Enter (or copy/paste) your 25-character promo code and click Apply