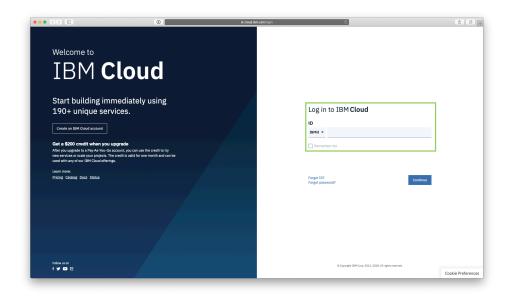

## How do I apply an IBM Cloud Promo Code?

**Step 1:** Open the IBM Cloud website: <a href="https://cloud.ibm.com/">https://cloud.ibm.com/</a> in a web browser.

Step 2: Login using your IBMid

**Step 3:** From the main Dashboard click on Manage in the upper-right menu.