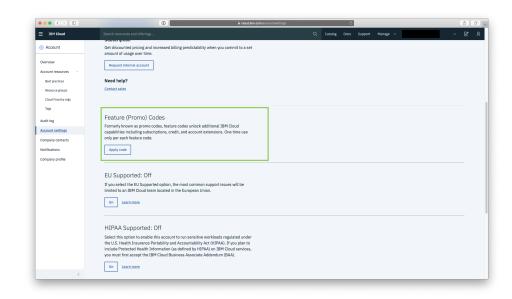

Step 4: Click on Account from the drop-down menu

Step 5: Click on Account Settings from the left-hand menu

**Step 6:** Scroll down until you see the Feature (Promo) Code section and click on Apply Code

**Step 7:** Enter (or copy/paste) your 25-character promo code and click Apply