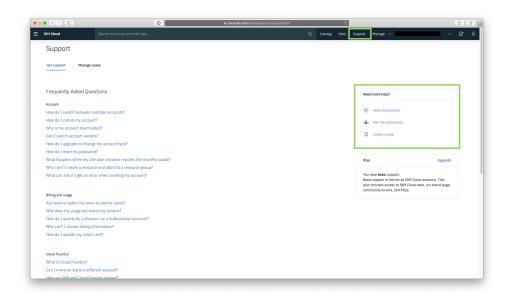

## How do I get support for my IBM Cloud account?

Support is available by clicking on the **Support** link in the upper-right menu. Here you will have access to support documentation, cloud status and the ability to create a support ticket.