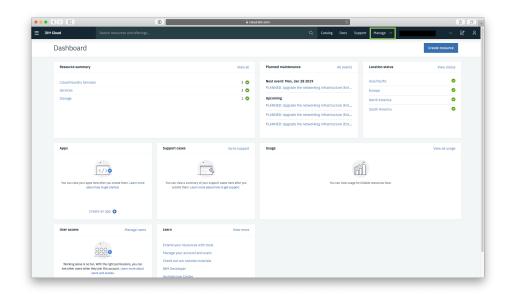

## How do I apply an IBM Cloud Promo Code?

**Step 1:** Open the IBM Cloud website: <a href="https://cloud.ibm.com/">https://cloud.ibm.com/</a> in a web browser.

Step 2: Login using your IBMid

**Step 3:** From the main Dashboard click on Manage in the upper-right menu.