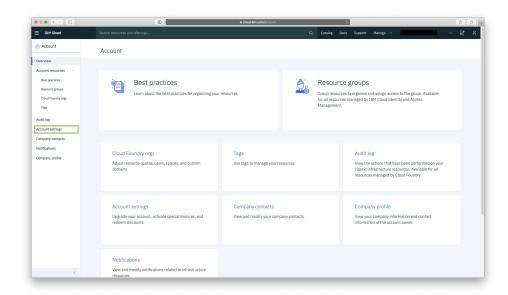

Step 4: Click on Account from the drop-down menu

Step 5: Click on Account Settings from the left-hand menu

**Step 6:** Scroll down until you see the Feature (Promo) Code section and click on Apply Code

**Step 7:** Enter (or copy/paste) your 25-character promo code and click Apply